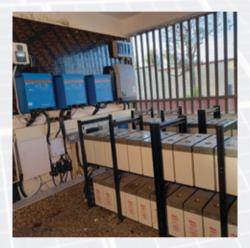

# **POWER BACKUP**

#### 2. OFFICE AND RESIDENTIAL BACKUP SYSTEM

Power back up solutions is emergency power supply package that guarantees you of energy to power your loads during power outages and blackouts. Our KPLC grid power is highly depended on weather conditions and whenever there is a variation, we all experience black outs.this