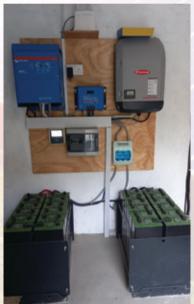

# **POWER BACKUP**

#### 2. OFFICE AND RESIDENTIAL BACKUP SYSTEM

Power back up solutions is emergency power supply package that guarantees you of energy to power your loads during power outages and blackouts. Our KPLC grid power is highly depended on weather conditions and whenever there is a variation, we all experience black outs.this