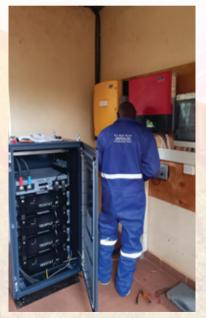

# **POWER BACKUP**

#### 2. OFFICE AND RESIDENTIAL BACKUP SYSTEM

Power back up solutions is emergency power supply package that guarantees you of energy to power your loads during power outages and blackouts. Our KPLC grid power is highly depended on weather conditions and whenever there is a variation, we all experience black outs.this