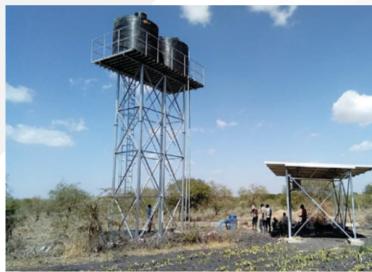

# 7. SOLAR PUMPING SOLUTIONS (AC&DC PUMPING)

Eco Desh provides both shallow well and deep bore-hole water pumping solutions with the following features:

- Reduced operating costs
- Reduced maintenance costs compared to Genset set up
- No batteries storage

We sell both helical Rotar and centrifugal pumps depending on the flow and head