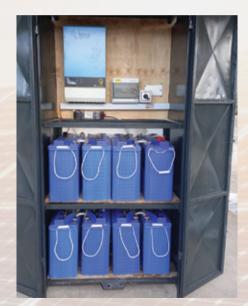

#### 2. OFFICE AND RESIDENTIAL BACKUP SYSTEM

Power back up solutions is emergency power supply package that guarantees you of energy to power your loads during power outages and blackouts. Our KPLC grid power is highly depended on weather conditions and whenever there is a variation, we all experience black outs.this